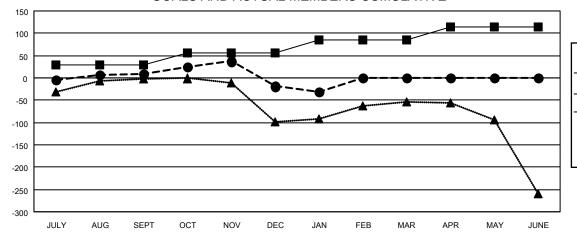

| Members               |                           |                         |                                              |  |  |  |
|-----------------------|---------------------------|-------------------------|----------------------------------------------|--|--|--|
| RESULTS FOR 2022-2023 |                           |                         |                                              |  |  |  |
| QUARTER               | MEMBER GROWTH NET<br>GOAL | MEMBER GROWTH<br>ACTUAL | DROPPED MEMBERS ACTUAL (including transfers) |  |  |  |
| JULY/AUG/SE           | EPT 30                    | 87                      | 62                                           |  |  |  |
| OCT/NOV/DE            | C 25                      | 80                      | 99                                           |  |  |  |
| JAN/FEB/MAF           | ₹ 30                      | 23                      | 32                                           |  |  |  |
| APR/MAY/JUI           | NE 30                     | 0                       | 0                                            |  |  |  |

## GOALS AND ACTUAL MEMBERS CUMULATIVE

| - | MEMBER | GROWTH | NET | GOAL |
|---|--------|--------|-----|------|
|   |        |        |     |      |

- MEMBER GROWTH ACTUAL

- LAST YEAR MEMBERSHIP ACTUAL

| DROPPED CLUBS: 2 |     | 49 CLUBS OF 106 ADDED 1 OR<br>MORE NEW MEMBERS | GENDER DISTRIBUTION               |                |
|------------------|-----|------------------------------------------------|-----------------------------------|----------------|
|                  |     |                                                | MALE                              | 1,250 (52.35%) |
|                  |     |                                                | FEMALE                            | 1,136 (47.57%) |
| DROPPED MEMBERS  |     |                                                | NON BINARY                        | 0 (0.00%)      |
| DECEASED         | 22  |                                                | PREFER NOT TO ANSWER              | 2 (0.08%)      |
| CLUB CANCELLED   | 0   |                                                | TOTAL FAMILY UNIT MEMBERS         | 589            |
| OTHER            | 171 | CLICK HERE FOR CUMULATIVE                      | TOTALTAMILT ONT MILMBLKS          | 303            |
| TOTAL            | 193 | MEMBERSHIP DATA                                | FAMILY MEMBERS PAYING HAL<br>DUES | F 317          |