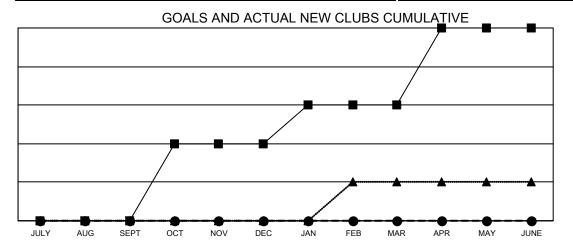

## GAT MONTHLY MEMBERSHIP PROGRESS REPORT

Multiple District 21

Results as of: 1/31/2023 LOCATION: ARIZONA

|                              | Cluk          | os        |               |  |
|------------------------------|---------------|-----------|---------------|--|
| RESULTS FOR 2022-2023        |               |           |               |  |
| QUARTER                      | NEW CLUB GOAL | NEW CLUBS | DROPPED CLUBS |  |
| JULY/AUG/SEPT<br>OCT/NOV/DEC | 0<br>2        | 0<br>0    | 2<br>0        |  |
| JAN/FEB/MAR<br>APR/MAY/JUNE  | 1<br>2        | 0<br>0    | 0<br>0        |  |

- CURRENT YEAR GOALS FOR NEW CLUBS

- ■ - CURRENT YEAR ACTUAL NEW CLUBS

- ▲ - LAST YEAR ACTUAL NEW CLUBS